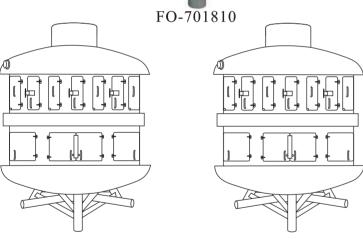

## UFO Double-layer charcoal Fish Grill Oven

ф1800\*2400mm

The upper layer: 7 mins, 10 fish.
The lower layer: 3-5 mins for seafood.

Can simultaneously bake 10 fish+6 seafood

1400KG