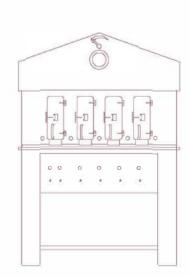

# **ACCESSORIES**

Pizza ring

Mesh baking sheet

Metal thin pizza ring

Pizza plate

Metal pizza spatula

Thick pizza baking pan

Baked pliers Aluminum pizza scraper

Pizza dough box

Round Pizza peel

Rocker knife

Pizza Punch