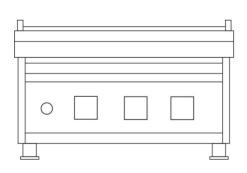

$1800 \times 1830 \times 800$ mm

12 Seat Circle

R1000×800mm

# THE MOVEABLE SMALL TEPPANYAKI

# TP-7D01

Electric heating mobile small Teppanyaki











#### Electric heating Teppanyaki table with crystal cooking plate

# **EQUIPMENT DECORATION SCHEME**

#### Marble Counter Top (Dark)



Marble Counter Top (Light color)



Vertical Face Decoration-Colorful Stainless Steel



Spatula







ercan Pot cover



# **EXOTIC CHARM**

# **MONGOLIAN LAMB OVEN**

# MONGOLIAN CHARCOAL FIRED LAMB OVEN







GR-7016





# Mongolian Lamb Oven

Charcoal:2.5KG/H

1620\*1380\*2400mm

Titanium alloycarbon steel + Heat insulation system

600KG



















# Mongolian Lamb Oven

Electricity:15KW/H

1620\*1380\*2400mm

Titanium alloycarbon steel + Heat insulation system

# 39

# 

BG-7082E





# Barbeque Grill 820\*500\*480mm Electricity: 380V/9.6KW 35KG

# Certificate

























|               | CPO-T-01                     | CPO-Q-13-1                   | CPO-Q-13-2                   | CPO-Q-12-1                   | CPO-Q-12-2                   |
|---------------|------------------------------|------------------------------|------------------------------|------------------------------|------------------------------|
| Dimensions    | 930*830*1900mm               | ф 1600*2100mm                | ф 1400*2100mm                | Ф 1200*2100mm                | Ф 1600*2100mm                |
| Main Material | Lava rock<br>Stainless steel |
| Color         | Black                        | Black & white                | Black                        | Black & Red