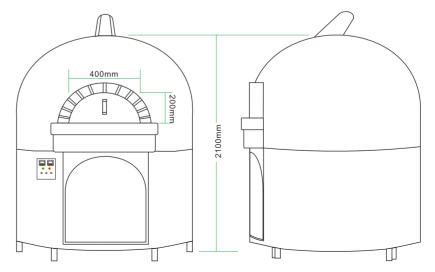

PIZZA OVEN **PARAMETERS** 

Dimensions(D/H): 930\*830\*1900mm

Inner Size: 600\*640mm

Oven Mouth Size: 200\*400mm

Lava Rock / Stainless steel Main Material:

Color Options: Black Heating Mode: Charcoal

Weight: 250KG