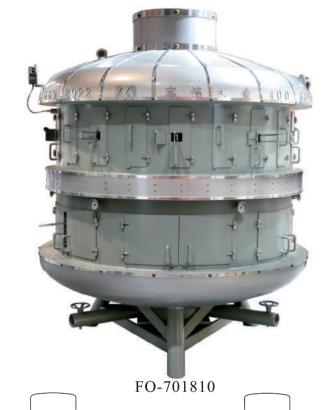

## UFO Double-layer charcoal Fish Grill Oven

ф1800\*2400mm

The upper layer: 7 mins, 10 fish.
The lower layer: 3-5 mins for seafood.

Can simultaneously bake 10 fish+6 seafood

1400KG