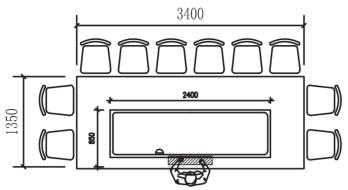

# **FAN SHAPE TEPPANYAKI**

11 Seats Fan Shape Plan

2300x972\*800mm

8 Seat Rectangle

1600×850×800mm

10 Seat Rectangle

2400×850×800mm

8 Seat Semi-circle