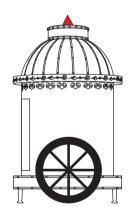

PIZZA OVEN **PARAMETERS** 

Dimensions(D/H): 930\*830\*1900mm

Inner Size: 600\*640mm

Oven Mouth Size: 200\*400mm

Lava Rock / Stainless steel Main Material:

Color Options: Black Heating Mode: Charcoal

Weight: 250KG