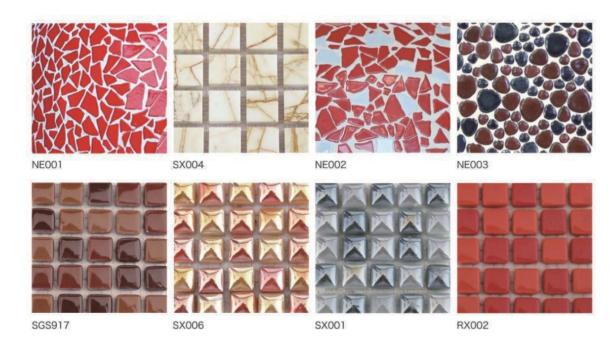

| Heating Mode:    | NG / LPG / Electric            |
|                                                                                                                                                                                                                                                                                                    | Power Supply:    | 220V、50-60HZ、0. 3KW<br>1-phase |
| Weight: 700KG                                                                                                                                                                                                                                                                                      | Weight:          | 700KG                          |







# **PERIPHERAL DECORATION SCHEME**



# **ACCESSORIES**







Pizza ring

Mesh baking sheet

Metal thin pizza ring

Pizza plate









Metal pizza spatula

Thick pizza baking pan

Baked pliers Aluminum pizza scraper









Pizza dough box

Round Pizza peel

Rocker knife

Pizza Punch





# SPICY UP YOUR LIFE

# FISH OVEN





FO-70124



Rectangular Single-layer charcoal Fish Grill Oven

1600\*750\*1800mm

7 minutes 4 fish

Can simultaneously bake 4 fish

500KG











FO-70167





1600\*850\*2000mm

The upper layer: 6-7 mins 4 fish. The lower layer: 3-5 mins for seafood.

Can simultaneously bake 4 fish+3 seafood











#### No smoke

Cookeryaki has developed a unique design of large tray in the baking process of fish, avoiding oil and water dripping on the charcoal which produces smoke.



7 minutes,14 fish

Se