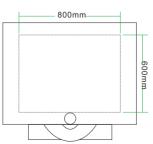

# PIZZA OVEN

| Model Type:      | CPO-Q-12-1                     |
|------------------|--------------------------------|
| Dimensions(D/H): | Ф1200*2100mm                   |
| Inner Size:      | Ф <b>800mm</b>                 |
| Oven Mouth Size: | 200*400mm                      |
| Measurement:     | 1550*1550*2150mm               |
| Main Material:   | Lava Rock / Stainless steel    |
| Color Options:   | Black & Red                    |
| Heating Mode:    | NG / LPG / Electric            |
| Power Supply:    | 220V、50-60HZ、0. 3KW<br>1-phase |
| Weight:          | 1100KG                         |