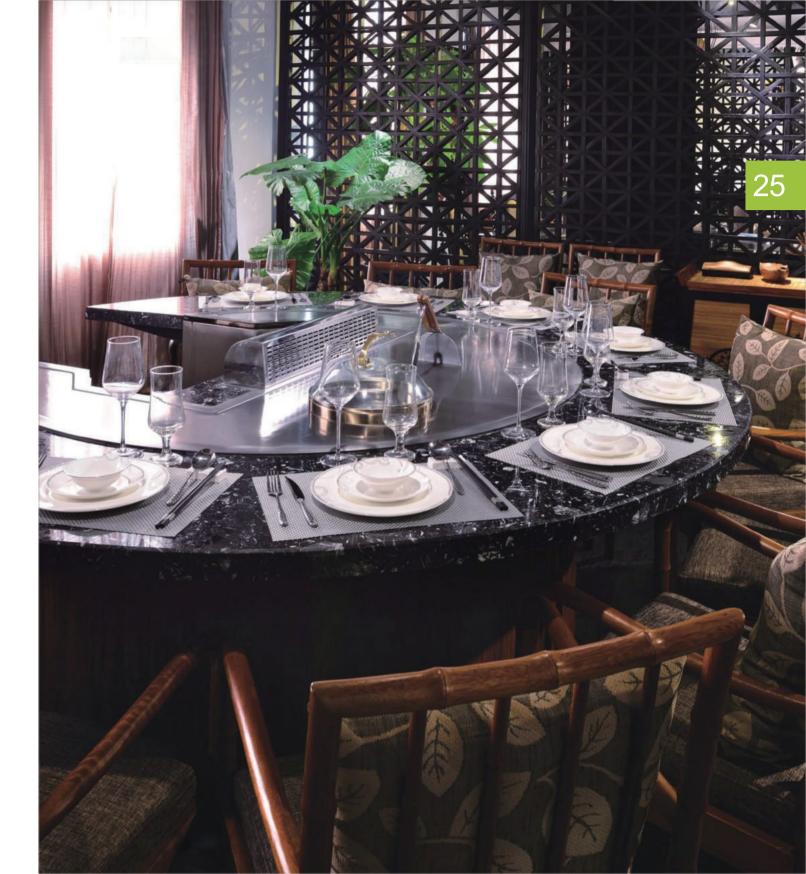

# **FAN SHAPE TEPPANYAKI**

11 Seats Fan Shape Plan

2300x972\*800mm

8 Seat Rectangle

1600×850×800mm

10 Seat Rectangle

2400×850×800mm

8 Seat Semi-circle

 $1700\!\times\!850\!\times\!800\text{mm}$ 

10 Seat Arch

 $1800 \times 1330 \times 800$ mm

3100

11 Seat Bridge

 $2300 \times 952 \times 800$ mm

10 Seat Oval

 $2400 \times 850 \times 800$ mm

12 Seat Arch

 $1800 \times 1830 \times 800$ mm

12 Seat Circle

R1000×800mm