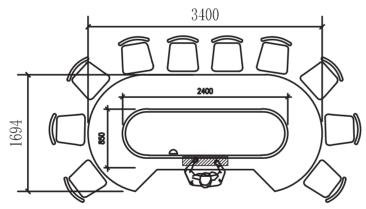

# **FAN SHAPE TEPPANYAKI**

11 Seats Fan Shape Plan

2300x972\*800mm

8 Seat Rectangle

1600×850×800mm

10 Seat Rectangle

2400×850×800mm

8 Seat Semi-circle