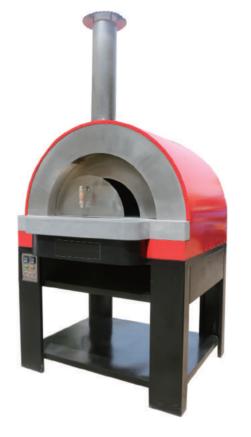

# PIZZA OVEN

| Model Type: CPO-CQ-12  Dimensions(D/H): 1200°980°2250mm  Inner Size: 600°800mm  Oven Mouth Size: 250°500mm  Measurement: 1450°1450°2300mm  Main Material: Lava Rock / Stainless steel  Color Options: Black & Red  Heating Mode: NG / LPG / Electric  Power Supply: 220V \ 50-60HZ \ 0.3KW 1-phase |                  |                                |
|----------------------------------------------------------------------------------------------------------------------------------------------------------------------------------------------------------------------------------------------------------------------------------------------------|------------------|--------------------------------|
| Inner Size: 600°800mm  Oven Mouth Size: 250°500mm  Measurement: 1450°1450°2300mm  Main Material: Lava Rock / Stainless steel  Color Options: Black & Red  Heating Mode: NG / LPG / Electric  Power Sunnly: 220V 50-60HZ 0.3KW                                                                      | Model Type:      | CPO-CQ-12                      |
| Oven Mouth Size: 250°500mm  Measurement: 1450°1450°2300mm  Main Material: Lava Rock / Stainless steel  Color Options: Black & Red  Heating Mode: NG / LPG / Electric  Power Sunnly: 220V 50-60HZ 0.3KW                                                                                             | Dimensions(D/H): | 1200*980*2250mm                |
| Measurement: 1450*1450*2300mm  Main Material: Lava Rock / Stainless steel  Color Options: Black & Red  Heating Mode: NG / LPG / Electric  Power Supply: 220V 50-60HZ 0.3KW                                                                                                                         | Inner Size:      | 600*800mm                      |
| Main Material: Lava Rock / Stainless steel  Color Options: Black & Red  Heating Mode: NG / LPG / Electric  Power Supply: 220V 50-60HZ 0.3KW                                                                                                                                                        | Oven Mouth Size: | 250*500mm                      |
| Color Options: Black & Red  Heating Mode: NG/LPG/Electric  Power Supply: 220V, 50-60HZ, 0, 3KW                                                                                                                                                                                                     | Measurement:     | 1450*1450*2300mm               |
| Heating Mode: NG/LPG/Electric  Power Supply: 220V, 50-60HZ, 0, 3KW                                                                                                                                                                                                                                 | Main Material:   | Lava Rock / Stainless steel    |
| Power Supply: 220V、50-60HZ、0. 3KW                                                                                                                                                                                                                                                                  | Color Options:   | Black & Red                    |
| Power Supply:                                                                                                                                                                                                                                                                                      | Heating Mode:    | NG / LPG / Electric            |
|                                                                                                                                                                                                                                                                                                    | Power Supply:    | 220V、50-60HZ、0. 3KW<br>1-phase |
| Weight: 700KG                                                                                                                                                                                                                                                                                      | Weight:          | 700KG                          |