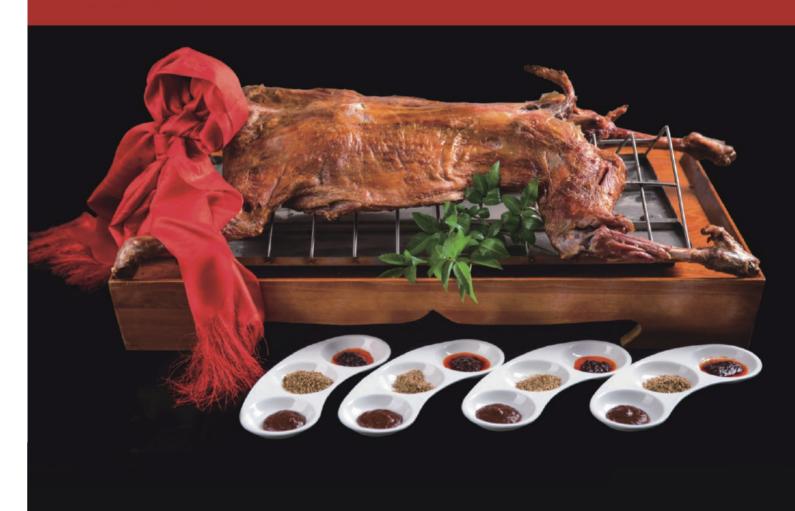

# **MONGOLIAN LAMB OVEN**

# MONGOLIAN CHARCOAL FIRED LAMB OVEN

GR-7016

# Mongolian Lamb Oven

Charcoal:2.5KG/H

1620\*1380\*2400mm

Titanium alloycarbon steel + Heat insulation system

600KG

# Mongolian Lamb Oven

Electricity:15KW/H

1620\*1380\*2400mm

Titanium alloycarbon steel + Heat insulation system