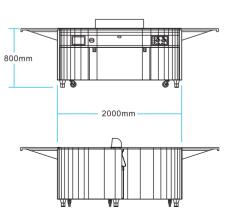

# THE MOVEABLE SMALL TEPPANYAKI

# TP-7D01

Electric heating mobile small Teppanyaki