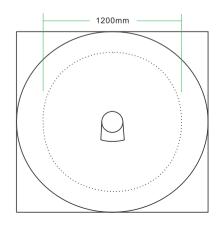

| Model Type:      | CPO-Q-13-1                     |
|------------------|--------------------------------|
| Dimensions(D/H): | Ф <b>1600*2100mm</b>           |
| Inner Size:      | Ф1200mm                        |
| Oven Mouth Size: | 200*400mm                      |
| Measurement:     | 1700*1700*2150mm               |
| Main Material:   | Lava Rock / Stainless steel    |
| Color Options:   | Black & White                  |
| Heating Mode:    | NG / LPG / Electric            |
| Power Supply:    | 220V、50-60HZ、0. 3KW<br>1-phase |
| Weight:          | 1400KG                         |