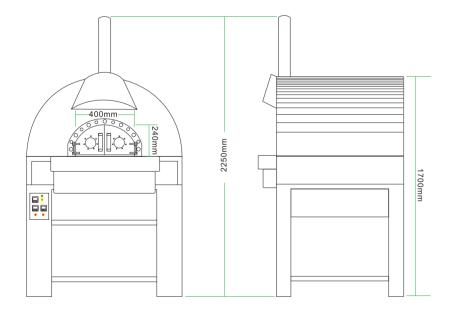

# PIZZA OVEN

08

| CPO-CD-12                    |
|------------------------------|
| 1200*980*2250mm              |
| 600*800mm                    |
| 250*500mm                    |
| 1450*1450*2400mm             |
| Lava Rock / Stainless steel  |
| Black & Bronze               |
| NG / LPG / Electric          |
| 380V、50-60HZ、13KW<br>3-phase |
| 600KG                        |
|                              |

# PIZZA OVEN

| Model Type: CPO-CQ-12  Dimensions(D/H): 1200°980°2250mm  Inner Size: 600°800mm  Oven Mouth Size: 250°500mm  Measurement: 1450°1450°2300mm  Main Material: Lava Rock / Stainless steel  Color Options: Black & Red  Heating Mode: NG / LPG / Electric  Power Supply: 220V \ 50-60HZ \ 0.3KW 1-phase |                  |                                |
|----------------------------------------------------------------------------------------------------------------------------------------------------------------------------------------------------------------------------------------------------------------------------------------------------|------------------|--------------------------------|
| Inner Size: 600°800mm  Oven Mouth Size: 250°500mm  Measurement: 1450°1450°2300mm  Main Material: Lava Rock / Stainless steel  Color Options: Black & Red  Heating Mode: NG / LPG / Electric  Power Sunnly: 220V 50-60HZ 0.3KW                                                                      | Model Type:      | CPO-CQ-12                      |
| Oven Mouth Size: 250°500mm  Measurement: 1450°1450°2300mm  Main Material: Lava Rock / Stainless steel  Color Options: Black & Red  Heating Mode: NG / LPG / Electric  Power Sunnly: 220V 50-60HZ 0.3KW                                                                                             | Dimensions(D/H): | 1200*980*2250mm                |
| Measurement: 1450*1450*2300mm  Main Material: Lava Rock / Stainless steel  Color Options: Black & Red  Heating Mode: NG / LPG / Electric  Power Supply: 220V 50-60HZ 0.3KW                                                                                                                         | Inner Size:      | 600*800mm                      |
| Main Material: Lava Rock / Stainless steel  Color Options: Black & Red  Heating Mode: NG / LPG / Electric  Power Supply: 220V 50-60HZ 0.3KW                                                                                                                                                        | Oven Mouth Size: | 250*500mm                      |
| Color Options: Black & Red  Heating Mode: NG/LPG/Electric  Power Supply: 220V, 50-60HZ, 0, 3KW                                                                                                                                                                                                     | Measurement:     | 1450*1450*2300mm               |
| Heating Mode: NG/LPG/Electric  Power Supply: 220V, 50-60HZ, 0, 3KW                                                                                                                                                                                                                                 | Main Material:   | Lava Rock / Stainless steel    |
| Power Supply: 220V、50-60HZ、0. 3KW                                                                                                                                                                                                                                                                  | Color Options:   | Black & Red                    |
| Power Supply:                                                                                                                                                                                                                                                                                      | Heating Mode:    | NG / LPG / Electric            |
|                                                                                                                                                                                                                                                                                                    | Power Supply:    | 220V、50-60HZ、0. 3KW<br>1-phase |
| Weight: 700KG                                                                                                                                                                                                                                                                                      | Weight:          | 700KG                          |