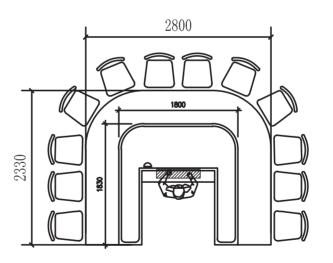

+1 seafood









#### Rectangular Single-layer electric Fish Grill Oven

900\*700\*750mm

2KW\*5=10KW

100KG







#### Rectangular Single-layer electric Fish Grill Oven

1050\*800\*1800mm

380V/15KW

## FO-701188





#### Rectangular Double-layer electric Fish Oven

1200\*850\*1800mm

380V/30KW

450KG

# Accessories







Fish clip



Plate



# **FULL OF UMAMI**

# TRIPIDANYAKI









# CIRCLE TEPPANYAKI

12 Seats Circle Plan R1000×800mm







# RECTANGLE TEPPANYAKI

7 Seats Rectangle Plan

200 × 850 × 800 mm





# **FAN SHAPE TEPPANYAKI**

11 Seats Fan Shape Plan

2300x972\*800mm













8 Seat Rectangle

1600×850×800mm

10 Seat Rectangle

2400×850×800mm

8 Seat Semi-circle

 $1700\!\times\!850\!\times\!800\text{mm}$ 

10 Seat Arch

 $1800 \times 1330 \times 800$ mm







3100

11 Seat Bridge

 $2300 \times 952 \times 800$ mm

10 Seat Oval

 $2400 \times 850 \times 800$ mm

12 Seat Arch

 $1800 \times 1830 \times 800$ mm

12 Seat Circle

R1000×800mm

# THE MOVEABLE SMALL TEPPANYAKI

# TP-7D01

Electric heating mobile small Teppanyaki











#### Electric heating Teppanyaki table with crystal cooking plate

# **EQUIPMENT DECORATION SCHEME**

#### Marble Counter Top (Dark)



Marble Counter Top (Light color)



Vertical Face Decoration-Colorful Stainless Steel



Spatula







ercan Pot cover



# **EXOTIC CHARM**

# **MONGOLIAN LAMB OVEN**

# MONGOLIAN CHARCOAL FIRED LAMB OVEN







GR-7016





# Mongolian Lamb Oven

Charcoal:2.5KG/H

1620\*1380\*2400mm

Titanium alloycarbon steel + Heat insulation system

600KG



















# Mongolian Lamb O