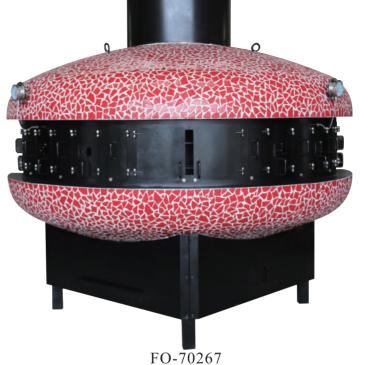

## Semicircle charcoal Fish Grill Oven

2600\*1300\*2400mm

7 mins, 6 fish 3-5 mins for the seafood

Can simultaneously bake 6 fish+1 seafood

# Certificate

|               | CPO-T-01                     | CPO-Q-13-1                   | CPO-Q-13-2                   | CPO-Q-12-1                   | CPO-Q-12-2                   |
|---------------|------------------------------|------------------------------|------------------------------|------------------------------|------------------------------|
| Dimensions    | 930*830*1900mm               | ф 1600*2100mm                | ф 1400*2100mm                | Ф 1200*2100mm                | Ф 1600*2100mm                |
| Main Material | Lava rock<br>Stainless steel |
| Color         | Black                        | Black & white                | Black                        | Black & Red                  | Black & Buff                 |
| Heating Mode  | Charcoal                     | NG/LPG/Electric              | NG/LPG/Electric              | NG/LPG/Electric              | NG/LPG/Electric              |
| Weight        | 250KG                        | 1400KG                       | 1400KG                       | 1100KG                       | 1300KG                       |
| Certificate   | CE EAC                       |
|               | FO-70267                     | FO-7094                      | 12 Seats                     | 7 Seats                      | 11 Seats                     |
| Dimensions    | 2600*1300*2400mm             | 900*700*750mm                | R1000*800mm                  | 1200*850*800mm               | 2600*972*800mm               |
| Main Material | Iron                         | Stainless steel              | Stainless steel              | Stainless steel              | Stainless steel              |
| Color         | Black & Red                  | Silver                       | Selectable                   | Selectable                   | Selectable                   |
| Heating Mode  | Charcoal                     | Electric                     | Electric/Gas                 | Electric/Gas                 | Electric/Gas                 |
| Weight        | 1300KG                       | 100KG                        | 450KG                        | 300KG                        | 450KG                        |
| Certificate   | CE EAC                       | CE EAC                       | CE                           | CE                           | CE                           |