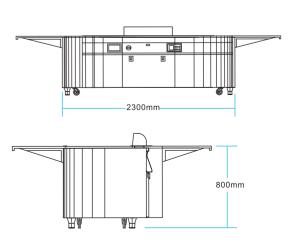

or seafood.

Can simultaneously bake 10 fish+6 seafood

1400KG



## Semicircle charcoal Fish Grill Oven

2600\*1300\*2400mm

7 mins, 6 fish 3-5 mins for the seafood

Can simultaneously bake 6 fish+1 seafood









#### Rectangular Single-layer electric Fish Grill Oven

900\*700\*750mm

2KW\*5=10KW

100KG







#### Rectangular Single-layer electric Fish Grill Oven

1050\*800\*1800mm

380V/15KW

## FO-701188





#### Rectangular Double-layer electric Fish Oven

1200\*850\*1800mm

380V/30KW

450KG

# Accessories







Fish clip



Plate



# **FULL OF UMAMI**

# TRIPIDANYAKI









# CIRCLE TEPPANYAKI

12 Seats Circle Plan R1000×800mm







# RECTANGLE TEPPANYAKI

7 Seats Rectangle Plan

200 × 850 × 800 mm





# **FAN SHAPE TEPPANYAKI**

11 Seats Fan Shape Plan

2300x972\*800mm













8 Seat Rectangle

1600×850×800mm

10 Seat Rectangle

2400×850×800mm

8 Seat Semi-circle

 $1700\!\times\!850\!\times\!800\text{mm}$ 

10 Seat Arch

 $1800 \times 1330 \times 800$ mm







3100

11 Seat Bridge

 $2300 \times 952 \times 800$ mm

10 Seat Oval

 $2400 \times 850 \times 800$ mm

12 Seat Arch

 $1800 \times 1830 \times 800$ mm

12 Seat Circle

R1000×800mm

# THE MOVEABLE SMALL TEPPANYAKI

# TP-7D01

Electric heating mobile small Teppanyaki











#### Electric heating Teppanyaki table with crystal cooking plate

# **EQUIPMENT DECORATION SCHEME**

#### Marble Counter Top (Dark)



Marble Counter Top (Light color)



Vertical Face Decoration-Colorful Stainless Steel



Spatula







ercan Pot cover



# **EXOTIC CHARM**

# **MONGOLIAN LAMB OVEN**

# MONGOLIAN CHARC