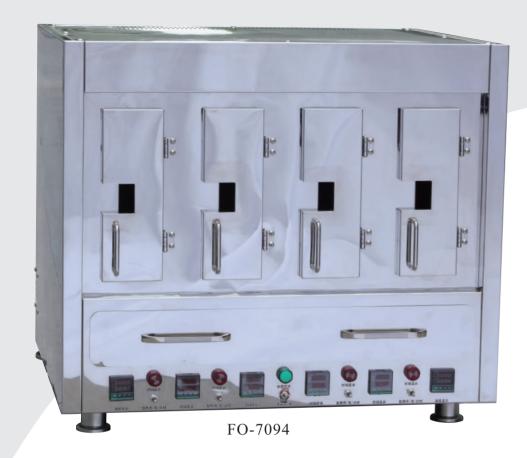

#### Rectangular Single-layer electric Fish Grill Oven

900\*700\*750mm

2KW\*5=10KW

100KG

#### Rectangular Single-layer electric Fish Grill Oven

1050\*800\*1800mm

380V/15KW