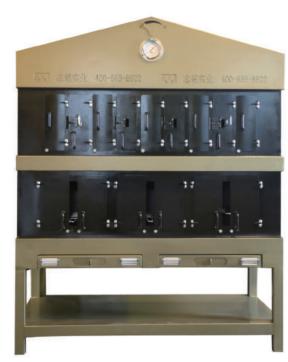

PIZZA OVEN **PARAMETERS** 

Dimensions(D/H): 930\*830\*1900mm

Inner Size: 600\*640mm

Oven Mouth Size: 200\*400mm

Lava Rock / Stainless steel Main Material:

Color Options: Black Heating Mode: Charcoal

Weight: 250KG