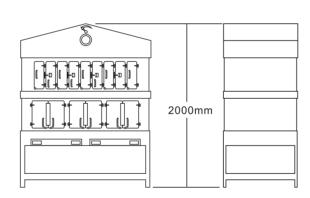

PIZZA OVEN **PARAMETERS** 

Dimensions(D/H): 930\*830\*1900mm

Inner Size: 600\*640mm

Oven Mouth Size: 200\*400mm

Lava Rock / Stainless steel Main Material:

Color Options: Black Heating Mode: Charcoal

Weight: 250KG