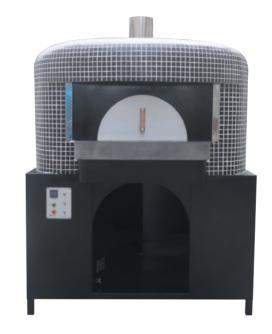

PIZZA OVEN **PARAMETERS** 

Dimensions(D/H): 930\*830\*1900mm

Inner Size: 600\*640mm

Oven Mouth Size: 200\*400mm

Lava Rock / Stainless steel Main Material:

Color Options: Black Heating Mode: Charcoal

Weight: 250KG