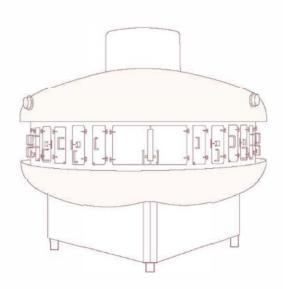

| Model Type:      | CPO-Q-13-1                     |
|------------------|--------------------------------|
| Dimensions(D/H): | Ф <b>1600*2100mm</b>           |
| Inner Size:      | Ф1200mm                        |
| Oven Mouth Size: | 200*400mm                      |
| Measurement:     | 1700*1700*2150mm               |
| Main Material:   | Lava Rock / Stainless steel    |
| Color Options:   | Black & White                  |
| Heating Mode:    | NG / LPG / Electric            |
| Power Supply:    | 220V、50-60HZ、0. 3KW<br>1-phase |
| Weight:          | 1400KG                         |

| Model Type:      | CPO-Q-13-2                     |
|------------------|--------------------------------|
| Dimensions(D/H): | Ф <b>1400*2100mm</b>           |
| Inner Size:      | Ф1200mm                        |
| Oven Mouth Size: | 200*400mm                      |
| Measurement:     | 1700*1700*2150mm               |
| Main Material:   | Lava Rock / Stainless steel    |
| Color Options:   | Black                          |
| Heating Mode:    | NG / LPG / Electric            |
| Power Supply:    | 220V、50-60HZ、0. 3KW<br>1-phase |
| Weight:          | 1400KG                         |