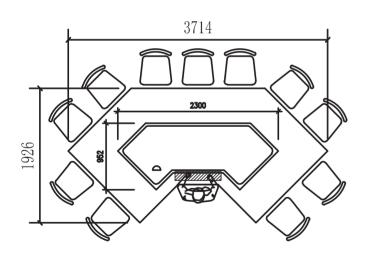

 $1700\!\times\!850\!\times\!800\text{mm}$ 

10 Seat Arch

 $1800 \times 1330 \times 800$ mm

3100

11 Seat Bridge

 $2300 \times 952 \times 800$ mm

10 Seat Oval

 $2400 \times 850 \times 800$ mm