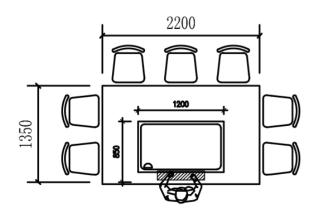

ф1800\*2400mm

The upper layer: 7 mins, 10 fish.
The lower layer: 3-5 mins for seafood.

Can simultaneously bake 10 fish+6 seafood

1400KG



## Semicircle charcoal Fish Grill Oven

2600\*1300\*2400mm

7 mins, 6 fish 3-5 mins for the seafood

Can simultaneously bake 6 fish+1 seafood









#### Rectangular Single-layer electric Fish Grill Oven

900\*700\*750mm

2KW\*5=10KW

100KG







#### Rectangular Single-layer electric Fish Grill Oven

1050\*800\*1800mm

380V/15KW

## FO-701188





#### Rectangular Double-layer electric Fish Oven

1200\*850\*1800mm

380V/30KW

450KG

# Accessories







Fish clip



Plate



# **FULL OF UMAMI**

# TRIPIDANYAKI









# CIRCLE TEPPANYAKI

12 Seats Circle Plan R1000×800mm







# RECTANGLE TEPPANYAKI

7 Seats Rectangle Plan

200 × 850 × 800 mm





# **FAN SHAPE TEPPANYAKI**

11 Seats Fan Shape Plan

2300x972\*800mm













8 Seat Rectangle

1600×850×800mm

10 Seat Rectangle

2400×850×800mm

8 Seat Semi-circle

 $1700\!\times\!850\!\times\!800\text{mm}$ 

10 Seat Arch

 $1800 \times 1330 \times 800$ mm







3100

11 Seat Bridge

 $2300 \times 952 \times 800$ mm

10 Seat Oval

 $2400 \times 850 \times 800$ mm

12 Seat Arch

 $1800 \times 1830 \times 800$ mm

12 Seat Circle

R1000×800mm

# THE MOVEABLE SMALL TEPPANYAKI

# TP-7D01

Electric heating mobile small Teppanyaki











#### Electric heating Teppanyaki table with crystal cooking plate

# **EQUIPMENT DECORATION SCHEME**

#### Marble Counter Top (Dark)



Marble Counter Top (Light color)



Vertical Face Decoration-Colorful Stainless Steel



Spatula







ercan P