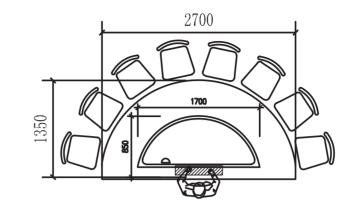

# **FAN SHAPE TEPPANYAKI**

11 Seats Fan Shape Plan

2300x972\*800mm

8 Seat Rectangle

1600×850×800mm

10 Seat Rectangle

2400×850×800mm

8 Seat Semi-circle

 $1700\!\times\!850\!\times\!800\text{mm}$ 

10 Seat Arch

 $1800 \times 1330 \times 800$ mm

3100

11 Seat Bridge

 $2300 \times 952 \times 800$ mm

10 Seat Oval

 $2400 \times 850 \times 800$ mm