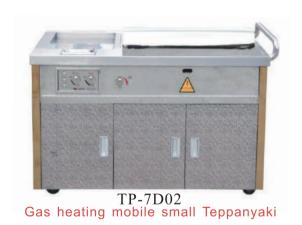

| FO-701810         | FO-701054       | CPO-CD-12                    | CPO-CQ-12                    | FO-70167        |
|-------------------|-----------------|------------------------------|------------------------------|-----------------|
| ф 1800*2400mm     | 1050*800*1800mm | 1200*980*2250mm              | 1200*980*2250mm              | 1600*850*2000mm |
| Iron              | Stainless steel | Lava rock<br>Stainless steel | Lava rock<br>Stainless steel | Stainless steel |
| Silver            | Black & Silver  | Black & Bronze               | Black & Red                  | Black & Bronze  |
| Charcoal          | Electric        | NG/LPG/Electric              | NG/LPG/Electric              | Charcoal        |
| 1400KG            | 320KG           | 600KG                        | 700KG                        | 750KG           |
| CE EAC            | CE EAC          | CE EAC                       | CE EAC                       | CE EAC          |
| MG-7017           | FO-701188       | TP-7D02                      | TG-7G01                      | BG-7082E        |
|                   |                 | Test or A                    |                              |                 |
| 1620*1380*2400mm  | 1200*850*1800mm | 1400*800*800mm               | 1200 *750*850mm              | 820*500*480mm   |
| Stainless steel   | Stainless steel | Stainless steel              | Stainless steel              | Stainless steel |
| White/Black       | Black&Silver    | Silver                       | Selectable                   | Silver          |
| Charcoal/Electric | Electric        | Electric                     | Electric                     | Electric        |
| 600KG             | 450KG           | 250KG                        | 150KG                        | 35KG            |
| EAC               | CE EAC          | CE                           | СЕ                           | EAC             |