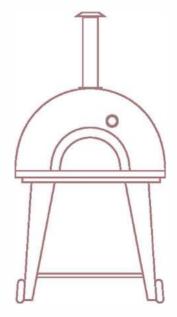

# PIZZA OVEN

| Model Type:      | CPO-Q-12-1                     |
|------------------|--------------------------------|
| Dimensions(D/H): | Ф1200*2100mm                   |
| Inner Size:      | Ф <b>800mm</b>                 |
| Oven Mouth Size: | 200*400mm                      |
| Measurement:     | 1550*1550*2150mm               |
| Main Material:   | Lava Rock / Stainless steel    |
| Color Options:   | Black & Red                    |
| Heating Mode:    | NG / LPG / Electric            |
| Power Supply:    | 220V、50-60HZ、0. 3KW<br>1-phase |
| Weight:          | 1100KG                         |

| Model Type:      | CPO-Q-12-2                     |
|------------------|--------------------------------|
| Dimensions(D/H): | Ф <b>1600*2100mm</b>           |
| Inner Size:      | Φ1200mm(gas)/Φ800mm (electric) |
| Oven Mouth Size: | 200*400mm                      |
| Measurement:     | 1700*1700*2300mm               |
| Main Material:   | Lava Rock / Stainless steel    |
| Color Options:   | Black & Buff                   |
| Heating Mode:    | NG / LPG / Electric            |
| Power Supply:    | 220V、50-60HZ、0. 3KW<br>1-phase |
| Weight:          | 1300KG                         |