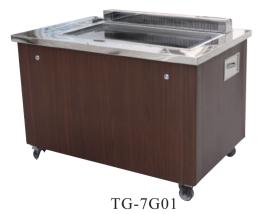

# TP-7D01

Electric heating mobile small Teppanyaki

#### Electric heating Teppanyaki table with crystal cooking plate

| FO-701810         | FO-701054       | CPO-CD-12                    | CPO-CQ-12                    | FO-70167        |
|-------------------|-----------------|------------------------------|------------------------------|-----------------|
| ф 1800*2400mm     | 1050*800*1800mm | 1200*980*2250mm              | 1200*980*2250mm              | 1600*850*2000mm |
| Iron              | Stainless steel | Lava rock<br>Stainless steel | Lava rock<br>Stainless steel | Stainless steel |
| Silver            | Black & Silver  | Black & Bronze               | Black & Red                  | Black & Bronze  |
| Charcoal          | Electric        | NG/LPG/Electric              | NG/LPG/Electric              | Charcoal        |
| 1400KG            | 320KG           | 600KG                        | 700KG                        | 750KG           |
| CE EAC            | CE EAC          | CE EAC                       | CE EAC                       | CE EAC          |
| MG-7017           | FO-701188       | TP-7D02                      | TG-7G01                      | BG-7082E        |
|                   |                 | Test or A                    |                              |                 |
| 1620*1380*2400mm  | 1200*850*1800mm | 1400*800*800mm               | 1200 *750*850mm              | 820*500*480mm   |
| Stainless steel   | Stainless steel | Stainless steel              | Stainless steel              | Stainless steel |
| White/Black       | Black&Silver    | Silver                       | Selectable                   | Silver          |
| Charcoal/Electric | Electric        | Electric                     | Electric                     | Electric        |
| 600KG             | 450KG           | 250KG                        | 150KG                        | 35KG            |
| EAC               | CE EAC          | CE                           | СЕ                           | EAC             |