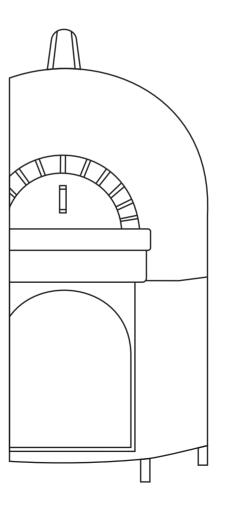

PIZZA OVEN **PARAMETERS** 

Dimensions(D/H): 930\*830\*1900mm

Inner Size: 600\*640mm

Oven Mouth Size: 200\*400mm

Lava Rock / Stainless steel Main Material:

Color Options: Black Heating Mode: Charcoal

Weight: 250KG