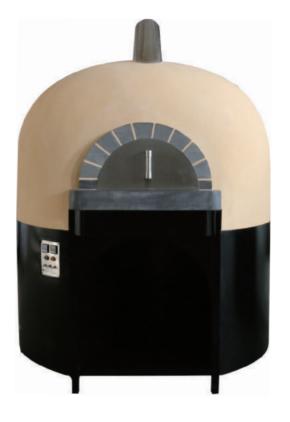

| Model Type:      | CPO-Q-12-2                     |
|------------------|--------------------------------|
| Dimensions(D/H): | Ф <b>1600*2100mm</b>           |
| Inner Size:      | Φ1200mm(gas)/Φ800mm (electric) |
| Oven Mouth Size: | 200*400mm                      |
| Measurement:     | 1700*1700*2300mm               |
| Main Material:   | Lava Rock / Stainless steel    |
| Color Options:   | Black & Buff                   |
| Heating Mode:    | NG / LPG / Electric            |
| Power Supply:    | 220V、50-60HZ、0. 3KW<br>1-phase |
| Weight:          | 1300KG                         |