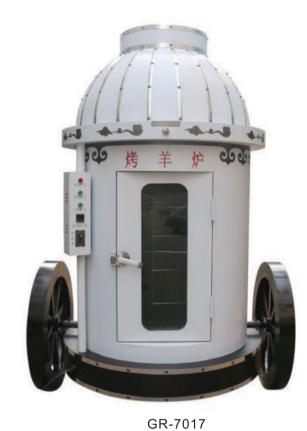

# MONGOLIAN CHARCOAL FIRED LAMB OVEN

GR-7016

# Mongolian Lamb Oven

Charcoal:2.5KG/H

1620\*1380\*2400mm

Titanium alloycarbon steel + Heat insulation system

600KG

# Mongolian Lamb Oven

Electricity:15KW/H

1620\*1380\*2400mm

Titanium alloycarbon steel + Heat insulation system