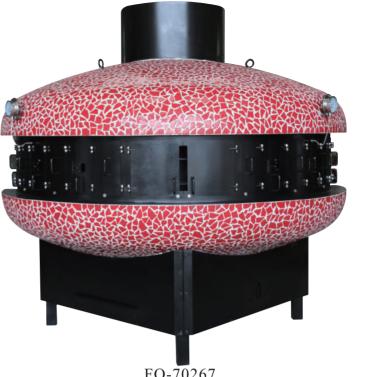

# FISH OVEN

FO-70124

Rectangular Single-layer charcoal Fish Grill Oven

1600\*750\*1800mm

7 minutes 4 fish

Can simultaneously bake 4 fish

500KG

FO-70167

1600\*850\*2000mm

The upper layer: 6-7 mins 4 fish. The lower layer: 3-5 mins for seafood.

Can simultaneously bake 4 fish+3 seafood