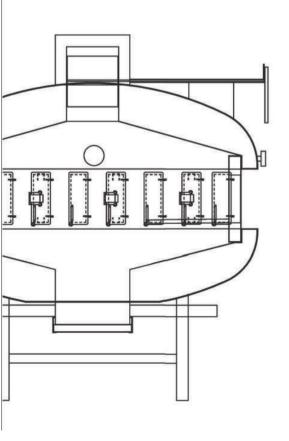

# FISH OVEN

FO-70124

Rectangular Single-layer charcoal Fish Grill Oven

1600\*750\*1800mm

7 minutes 4 fish

Can simultaneously bake 4 fish

500KG

FO-70167

1600\*850\*2000mm

The upper layer: 6-7 mins 4 fish. The lower layer: 3-5 mins for seafood.

Can simultaneously bake 4 fish+3 seafood