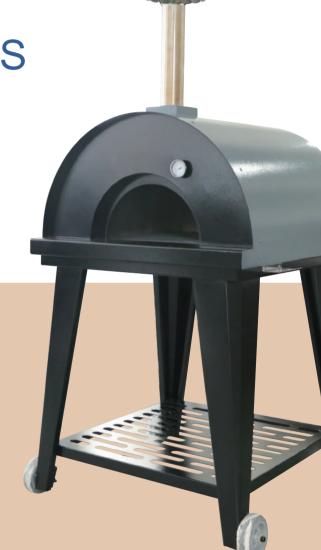

PIZZA OVEN **PARAMETERS** 

Dimensions(D/H): 930\*830\*1900mm

Inner Size: 600\*640mm

Oven Mouth Size: 200\*400mm

Lava Rock / Stainless steel Main Material:

Color Options: Black Heating Mode: Charcoal

Weight: 250KG