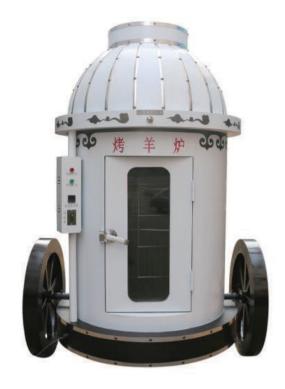

# MONGOLIAN CHARCOAL FIRED LAMB OVEN

GR-7016

# Mongolian Lamb Oven

Charcoal:2.5KG/H

1620\*1380\*2400mm

Titanium alloycarbon steel + Heat insulation system

600KG

# Mongolian Lamb Oven

Electricity:15KW/H

1620\*1380\*2400mm

Titanium alloycarbon steel + Heat insulation system