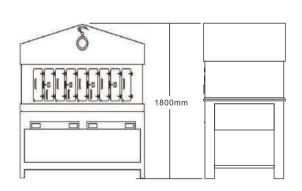

# FISH OVEN

FO-70124

Rectangular Single-layer charcoal Fish Grill Oven

1600\*750\*1800mm

7 minutes 4 fish

Can simultaneously bake 4 fish

500KG

FO-70167

1600\*850\*2000mm

The upper layer: 6-7 mins 4 fish. The lower layer: 3-5 mins for seafood.

Can simultaneously bake 4 fish+3 seafood