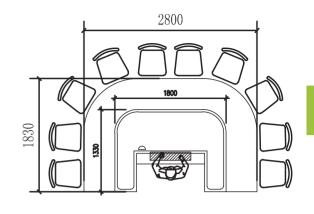

od.

Can simultaneously bake 10 fish+6 seafood

1400KG



## Semicircle charcoal Fish Grill Oven

2600\*1300\*2400mm

7 mins, 6 fish 3-5 mins for the seafood

Can simultaneously bake 6 fish+1 seafood









#### Rectangular Single-layer electric Fish Grill Oven

900\*700\*750mm

2KW\*5=10KW

100KG







#### Rectangular Single-layer electric Fish Grill Oven

1050\*800\*1800mm

380V/15KW

## FO-701188





#### Rectangular Double-layer electric Fish Oven

1200\*850\*1800mm

380V/30KW

450KG

# Accessories







Fish clip



Plate



# **FULL OF UMAMI**

# TRIPIDANYAKI









# CIRCLE TEPPANYAKI

12 Seats Circle Plan R1000×800mm







# RECTANGLE TEPPANYAKI

7 Seats Rectangle Plan

200 × 850 × 800 mm





# **FAN SHAPE TEPPANYAKI**

11 Seats Fan Shape Plan

2300x972\*800mm













8 Seat Rectangle

1600×850×800mm

10 Seat Rectangle

2400×850×800mm

8 Seat Semi-circle

 $1700\!\times\!850\!\times\!800\text{mm}$ 

10 Seat Arch

 $1800 \times 1330 \times 800$ mm







3100

11 Seat Bridge

 $2300 \times 952 \times 800$ mm

10 Seat Oval

 $2400 \times 850 \times 800$ mm

12 Seat Arch

 $1800 \times 1830 \times 800$ mm

12 Seat Circle

R1000×800mm

# THE MOVEABLE SMALL TEPPANYAKI

# TP-7D01

Electric heating mobile small Teppanyaki











#### Electric heating Teppanyaki table with crystal cooking plate

# **EQUIPMENT DECORATION SCHEME**

#### Marble Counter Top (Dark)



Marble Counter Top (Light color)



Vertical Face Decoration-Colorful Stainless Steel



Spatula







ercan Pot cover



# **EXOTIC CHARM**

# **MONGOLIAN LAMB OVEN**

# MONGOLIAN CHARCOAL FIRE