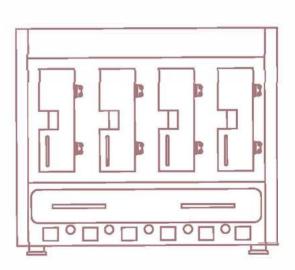

# PIZZA OVEN

08

| CPO-CD-12                    |
|------------------------------|
| 1200*980*2250mm              |
| 600*800mm                    |
| 250*500mm                    |
| 1450*1450*2400mm             |
| Lava Rock / Stainless steel  |
| Black & Bronze               |
| NG / LPG / Electric          |
| 380V、50-60HZ、13KW<br>3-phase |
| 600KG                        |
|                              |

# PIZZA OVEN

| Model Type: CPO-CQ-12  Dimensions(D/H): 1200°980°2250mm  Inner Size: 600°800mm  Oven Mouth Size: 250°500mm  Measurement: 1450°1450°2300mm  Main Material: Lava Rock / Stainless steel  Color Options: Black & Red  Heating Mode: NG / LPG / Electric  Power Supply: 220V \ 50-60HZ \ 0.3KW 1-phase |                  |                                |
|----------------------------------------------------------------------------------------------------------------------------------------------------------------------------------------------------------------------------------------------------------------------------------------------------|------------------|--------------------------------|
| Inner Size: 600°800mm  Oven Mouth Size: 250°500mm  Measurement: 1450°1450°2300mm  Main Material: Lava Rock / Stainless steel  Color Options: Black & Red  Heating Mode: NG / LPG / Electric  Power Sunnly: 220V 50-60HZ 0.3KW                                                                      | Model Type:      | CPO-CQ-12                      |
| Oven Mouth Size: 250°500mm  Measurement: 1450°1450°2300mm  Main Material: Lava Rock / Stainless steel  Color Options: Black & Red  Heating Mode: NG / LPG / Electric  Power Sunnly: 220V 50-60HZ 0.3KW                                                                                             | Dimensions(D/H): | 1200*980*2250mm                |
| Measurement: 1450*1450*2300mm  Main Material: Lava Rock / Stainless steel  Color Options: Black & Red  Heating Mode: NG / LPG / Electric  Power Supply: 220V 50-60HZ 0.3KW                                                                                                                         | Inner Size:      | 600*800mm                      |
| Main Material: Lava Rock / Stainless steel  Color Options: Black & Red  Heating Mode: NG / LPG / Electric  Power Supply: 220V 50-60HZ 0.3KW                                                                                                                                                        | Oven Mouth Size: | 250*500mm                      |
| Color Options: Black & Red  Heating Mode: NG/LPG/Electric  Power Supply: 220V, 50-60HZ, 0, 3KW                                                                                                                                                                                                     | Measurement:     | 1450*1450*2300mm               |
| Heating Mode: NG/LPG/Electric  Power Supply: 220V, 50-60HZ, 0, 3KW                                                                                                                                                                                                                                 | Main Material:   | Lava Rock / Stainless steel    |
| Power Supply: 220V、50-60HZ、0. 3KW                                                                                                                                                                                                                                                                  | Color Options:   | Black & Red                    |
| Power Supply:                                                                                                                                                                                                                                                                                      | Heating Mode:    | NG / LPG / Electric            |
|                                                                                                                                                                                                                                                                                                    | Power Supply:    | 220V、50-60HZ、0. 3KW<br>1-phase |
| Weight: 700KG                                                                                                                                                                                                                                                                                      | Weight:          | 700KG                          |