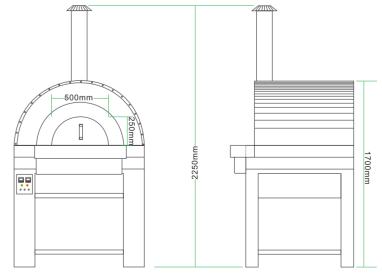

# PIZZA OVEN

08

| CPO-CD-12                    |
|------------------------------|
| 1200*980*2250mm              |
| 600*800mm                    |
| 250*500mm                    |
| 1450*1450*2400mm             |
| Lava Rock / Stainless steel  |
| Black & Bronze               |
| NG / LPG / Electric          |
| 380V、50-60HZ、13KW<br>3-phase |
| 600KG                        |
|                              |

# PIZZA OVEN

| Model Type: CPO-CQ-12  Dimensions(D/H): 1200°980°2250mm  Inner Size: 600°800mm  Oven Mouth Size: 250°500mm  Measurement: 1450°1450°2300mm  Main Material: Lava Rock / Stainless steel  Color Options: Black & Red  Heating Mode: NG / LPG / Electric  Power Supply: 220V \ 50-60HZ \ 0.3KW 1-phase |                  |                                |
|----------------------------------------------------------------------------------------------------------------------------------------------------------------------------------------------------------------------------------------------------------------------------------------------------|------------------|--------------------------------|
| Inner Size: 600°800mm  Oven Mouth Size: 250°500mm  Measurement: 1450°1450°2300mm  Main Material: Lava Rock / Stainless steel  Color Options: Black & Red  Heating Mode: NG / LPG / Electric  Power Sunnly: 220V 50-60HZ 0.3KW                                                                      | Model Type:      | CPO-CQ-12                      |
| Oven Mouth Size: 250°500mm  Measurement: 1450°1450°2300mm  Main Material: Lava Rock / Stainless steel  Color Options: Black & Red  Heating Mode: NG / LPG / Electric  Power Sunnly: 220V 50-60HZ 0.3KW                                                                                             | Dimensions(D/H): | 1200*980*2250mm                |
| Measurement: 1450*1450*2300mm  Main Material: Lava Rock / Stainless steel  Color Options: Black & Red  Heating Mode: NG / LPG / Electric  Power Supply: 220V 50-60HZ 0.3KW                                                                                                                         | Inner Size:      | 600*800mm                      |
| Main Material: Lava Rock / Stainless steel  Color Options: Black & Red  Heating Mode: NG / LPG / Electric  Power Supply: 220V 50-60HZ 0.3KW                                                                                                                                                        | Oven Mouth Size: | 250*500mm                      |
| Color Options: Black & Red  Heating Mode: NG/LPG/Electric  Power Supply: 220V, 50-60HZ, 0, 3KW                                                                                                                                                                                                     | Measurement:     | 1450*1450*2300mm               |
| Heating Mode: NG/LPG/Electric  Power Supply: 220V, 50-60HZ, 0, 3KW                                                                                                                                                                                                                                 | Main Material:   | Lava Rock / Stainless steel    |
| Power Supply: 220V、50-60HZ、0. 3KW                                                                                                                                                                                                                                                                  | Color Options:   | Black & Red                    |
| Power Supply:                                                                                                                                                                                                                                                                                      | Heating Mode:    | NG / LPG / Electric            |
|                                                                                                                                                                                                                                                                                                    | Power Supply:    | 220V、50-60HZ、0. 3KW<br>1-phase |
| Weight: 700KG                                                                                                                                                                                                                                                                                      | Weight:          | 700KG                          |