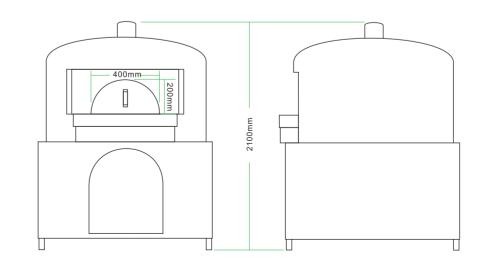

# PIZZA OVEN

| Model Type:      | CPO-Q-12-1                     |
|------------------|--------------------------------|
| Dimensions(D/H): | Ф1200*2100mm                   |
| Inner Size:      | Ф <b>800mm</b>                 |
| Oven Mouth Size: | 200*400mm                      |
| Measurement:     | 1550*1550*2150mm               |
| Main Material:   | Lava Rock / Stainless steel    |
| Color Options:   | Black & Red                    |
| Heating Mode:    | NG / LPG / Electric            |
| Power Supply:    | 220V、50-60HZ、0. 3KW<br>1-phase |
| Weight:          | 1100KG                         |

| Model Type:      | CPO-Q-12-2                     |
|------------------|--------------------------------|
| Dimensions(D/H): | Ф <b>1600*2100mm</b>           |
| Inner Size:      | Φ1200mm(gas)/Φ800mm (electric) |
| Oven Mouth Size: | 200*400mm                      |
| Measurement:     | 1700*1700*2300mm               |
| Main Material:   | Lava Rock / Stainless steel    |
| Color Options:   | Black & Buff                   |
| Heating Mode:    | NG / LPG / Electric            |
| Power Supply:    | 220V、50-60HZ、0. 3KW<br>1-phase |
| Weight:          | 1300KG                         |