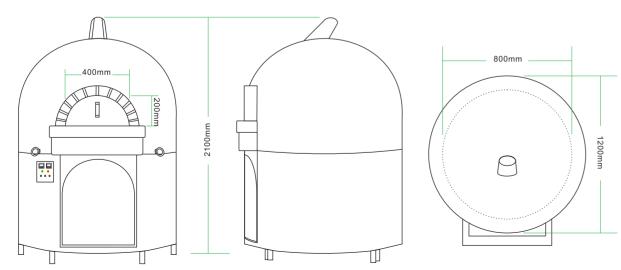

# PIZZA OVEN

| Model Type:      | CPO-Q-12-1                     |
|------------------|--------------------------------|
| Dimensions(D/H): | Ф1200*2100mm                   |
| Inner Size:      | Ф <b>800mm</b>                 |
| Oven Mouth Size: | 200*400mm                      |
| Measurement:     | 1550*1550*2150mm               |
| Main Material:   | Lava Rock / Stainless steel    |
| Color Options:   | Black & Red                    |
| Heating Mode:    | NG / LPG / Electric            |
| Power Supply:    | 220V、50-60HZ、0. 3KW<br>1-phase |
| Weight:          | 1100KG                         |