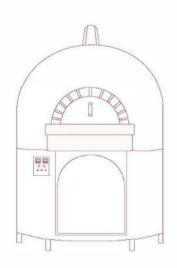

PIZZA OVEN **PARAMETERS** 

Dimensions(D/H): 930\*830\*1900mm

Inner Size: 600\*640mm

Oven Mouth Size: 200\*400mm

Lava Rock / Stainless steel Main Material:

Color Options: Black Heating Mode: Charcoal

Weight: 250KG