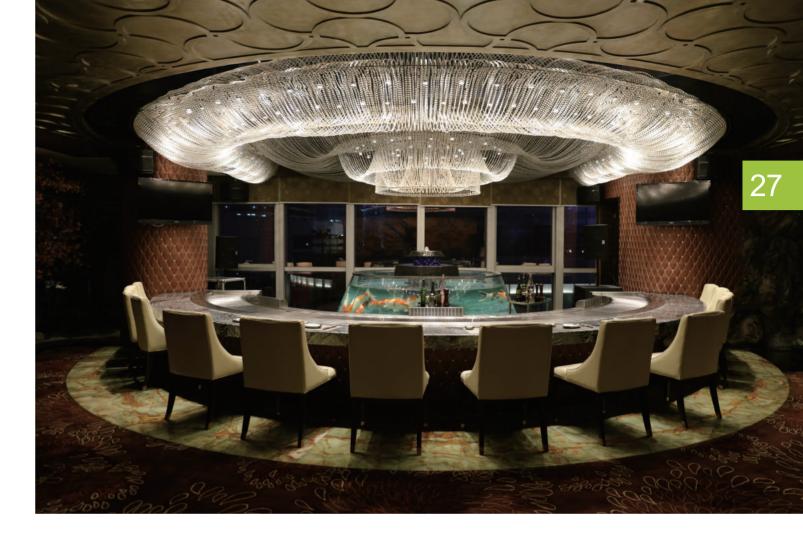

# CIRCLE TEPPANYAKI

12 Seats Circle Plan R1000×800mm

12 Seat Arch

 $1800 \times 1830 \times 800$ mm

12 Seat Circle

R1000×800mm