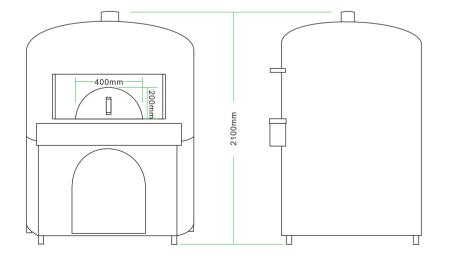

| Model Type:      | CPO-Q-13-1                     |
|------------------|--------------------------------|
| Dimensions(D/H): | Ф <b>1600*2100mm</b>           |
| Inner Size:      | Ф1200mm                        |
| Oven Mouth Size: | 200*400mm                      |
| Measurement:     | 1700*1700*2150mm               |
| Main Material:   | Lava Rock / Stainless steel    |
| Color Options:   | Black & White                  |
| Heating Mode:    | NG / LPG / Electric            |
| Power Supply:    | 220V、50-60HZ、0. 3KW<br>1-phase |
| Weight:          | 1400KG                         |

| Model Type:      | CPO-Q-13-2                     |
|------------------|--------------------------------|
| Dimensions(D/H): | Ф <b>1400*2100mm</b>           |
| Inner Size:      | Ф1200mm                        |
| Oven Mouth Size: | 200*400mm                      |
| Measurement:     | 1700*1700*2150mm               |
| Main Material:   | Lava Rock / Stainless steel    |
| Color Options:   | Black                          |
| Heating Mode:    | NG / LPG / Electric            |
| Power Supply:    | 220V、50-60HZ、0. 3KW<br>1-phase |
| Weight:          | 1400KG                         |