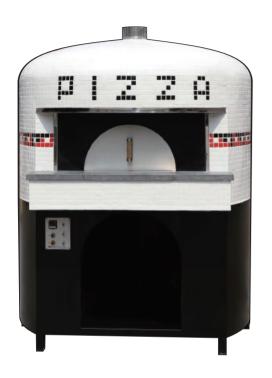

| Model Type:      | CPO-Q-13-1                     |
|------------------|--------------------------------|
| Dimensions(D/H): | Ф <b>1600*2100mm</b>           |
| Inner Size:      | Ф1200mm                        |
| Oven Mouth Size: | 200*400mm                      |
| Measurement:     | 1700*1700*2150mm               |
| Main Material:   | Lava Rock / Stainless steel    |
| Color Options:   | Black & White                  |
| Heating Mode:    | NG / LPG / Electric            |
| Power Supply:    | 220V、50-60HZ、0. 3KW<br>1-phase |
| Weight:          | 1400KG                         |

| Model Type:      | CPO-Q-13-2                     |
|------------------|--------------------------------|
| Dimensions(D/H): | Ф <b>1400*2100mm</b>           |
| Inner Size:      | Ф1200mm                        |
| Oven Mouth Size: | 200*400mm                      |
| Measurement:     | 1700*1700*2150mm               |
| Main Material:   | Lava Rock / Stainless steel    |
| Color Options:   | Black                          |
| Heating Mode:    | NG / LPG / Electric            |
| Power Supply:    | 220V、50-60HZ、0. 3KW<br>1-phase |
| Weight:          | 1400KG                         |