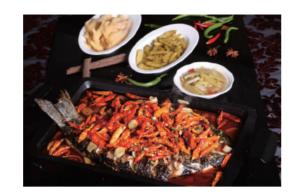

#### No smoke

Cookeryaki has developed a unique design of large tray in the baking process of fish, avoiding oil and water dripping on the charcoal which produces smoke.

7 minutes,14 fish

Set the heat on 300 ~380 degrees, and it only takes 6-8 minutes to get 14 golden-brown and juicy fish ready. Enjoy the crispy skin and soft inside with Cookeryaki fish oven.