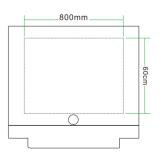

# PIZZA OVEN

08

| CPO-CD-12                    |
|------------------------------|
| 1200*980*2250mm              |
| 600*800mm                    |
| 250*500mm                    |
| 1450*1450*2400mm             |
| Lava Rock / Stainless steel  |
| Black & Bronze               |
| NG / LPG / Electric          |
| 380V、50-60HZ、13KW<br>3-phase |
| 600KG                        |
|                              |

# PIZZA OVEN

| Model Type: CPO-CQ-12  Dimensions(D/H): 1200°980°2250mm  Inner Size: 600°800mm  Oven Mouth Size: 250°500mm  Measurement: 1450°1450°2300mm  Main Material: Lava Rock / Stainless steel  Color Options: Black & Red  Heating Mode: NG / LPG / Electric  Power Supply: 220V \ 50-60HZ \ 0.3KW 1-phase |                  |                                |
|----------------------------------------------------------------------------------------------------------------------------------------------------------------------------------------------------------------------------------------------------------------------------------------------------|------------------|--------------------------------|
| Inner Size: 600°800mm  Oven Mouth Size: 250°500mm  Measurement: 1450°1450°2300mm  Main Material: Lava Rock / Stainless steel  Color Options: Black & Red  Heating Mode: NG / LPG / Electric  Power Sunnly: 220V 50-60HZ 0.3KW                                                                      | Model Type:      | CPO-CQ-12                      |
| Oven Mouth Size: 250°500mm  Measurement: 1450°1450°2300mm  Main Material: Lava Rock / Stainless steel  Color Options: Black & Red  Heating Mode: NG / LPG / Electric  Power Sunnly: 220V 50-60HZ 0.3KW                                                                                             | Dimensions(D/H): | 1200*980*2250mm                |
| Measurement: 1450*1450*2300mm  Main Material: Lava Rock / Stainless steel  Color Options: Black & Red  Heating Mode: NG / LPG / Electric  Power Supply: 220V 50-60HZ 0.3KW                                                                                                                         | Inner Size:      | 600*800mm                      |
| Main Material: Lava Rock / Stainless steel  Color Options: Black & Red  Heating Mode: NG / LPG / Electric  Power Supply: 220V 50-60HZ 0.3KW                                                                                                                                                        | Oven Mouth Size: | 250*500mm                      |
| Color Options: Black & Red  Heating Mode: NG/LPG/Electric  Power Supply: 220V, 50-60HZ, 0, 3KW                                                                                                                                                                                                     | Measurement:     | 1450*1450*2300mm               |
| Heating Mode: NG/LPG/Electric  Power Supply: 220V, 50-60HZ, 0, 3KW                                                                                                                                                                                                                                 | Main Material:   | Lava Rock / Stainless steel    |
| Power Supply: 220V、50-60HZ、0. 3KW                                                                                                                                                                                                                                                                  | Color Options:   | Black & Red                    |
| Power Supply:                                                                                                                                                                                                                                                                                      | Heating Mode:    | NG / LPG / Electric            |
|                                                                                                                                                                                                                                                                                                    | Power Supply:    | 220V、50-60HZ、0. 3KW<br>1-phase |
| Weight: 700KG                                                                                                                                                                                                                                                                                      | Weight:          | 700KG                          |