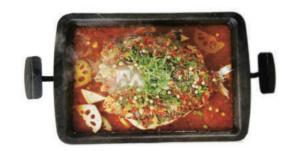

# FISH OVEN

FO-70124

Rectangular Single-layer charcoal Fish Grill Oven

1600\*750\*1800mm

7 minutes 4 fish

Can simultaneously bake 4 fish

500KG

FO-70167

1600\*850\*2000mm

The upper layer: 6-7 mins 4 fish. The lower layer: 3-5 mins for seafood.

Can simultaneously bake 4 fish+3 seafood

#### No smoke

Cookeryaki has developed a unique design of large tray in the baking process of fish, avoiding oil and water dripping on the charcoal which produces smoke.

7 minutes,14 fish

Set the heat on 300 ~380 degrees, and it only takes 6-8 minutes to get 14 golden-brown and juicy fish ready. Enjoy the crispy skin and soft inside with Cookeryaki fish oven.