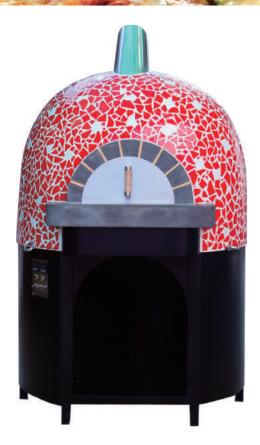

| Model Type:      | CPO-Q-13-2                     |
|------------------|--------------------------------|
| Dimensions(D/H): | Ф <b>1400*2100mm</b>           |
| Inner Size:      | Ф1200mm                        |
| Oven Mouth Size: | 200*400mm                      |
| Measurement:     | 1700*1700*2150mm               |
| Main Material:   | Lava Rock / Stainless steel    |
| Color Options:   | Black                          |
| Heating Mode:    | NG / LPG / Electric            |
| Power Supply:    | 220V、50-60HZ、0. 3KW<br>1-phase |
| Weight:          | 1400KG                         |