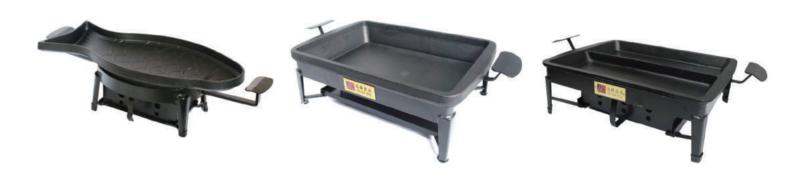

# FISH OVEN

FO-70124

Rectangular Single-layer charcoal Fish Grill Oven

1600\*750\*1800mm

7 minutes 4 fish

Can simultaneously bake 4 fish

500KG

FO-70167

1600\*850\*2000mm

The upper layer: 6-7 mins 4 fish. The lower layer: 3-5 mins for seafood.

Can simultaneously bake 4 fish+3 seafood

#### Rectangular Single-layer electric Fish Grill Oven

900\*700\*750mm

2KW\*5=10KW

100KG

#### Rectangular Single-layer electric Fish Grill Oven

1050\*800\*1800mm

380V/15KW