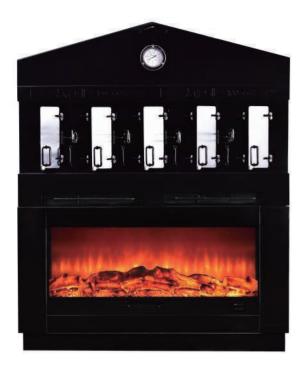

# MONGOLIAN CHARCOAL FIRED LAMB OVEN

GR-7016

# Mongolian Lamb Oven

Charcoal:2.5KG/H

1620\*1380\*2400mm

Titanium alloycarbon steel + Heat insulation system

600KG

# Mongolian Lamb Oven

Electricity:15KW/H

1620\*1380\*2400mm

Titanium alloycarbon steel + Heat insulation system