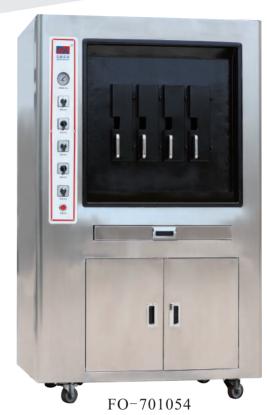

#### Rectangular Double-layer electric Fish Oven

1200\*850\*1800mm

380V/30KW

450KG