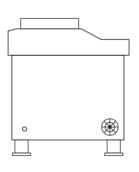

# Mongolian Lamb Oven

Charcoal:2.5KG/H

1620\*1380\*2400mm

Titanium alloycarbon steel + Heat insulation system

600KG

# Mongolian Lamb Oven

Electricity:15KW/H

1620\*1380\*2400mm

Titanium alloycarbon steel + Heat insulation system