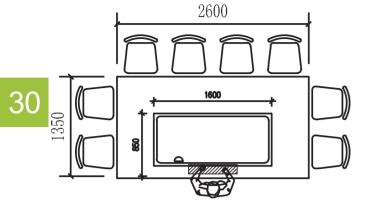

seafood.

Can simultaneously bake 10 fish+6 seafood

1400KG



## Semicircle charcoal Fish Grill Oven

2600\*1300\*2400mm

7 mins, 6 fish 3-5 mins for the seafood

Can simultaneously bake 6 fish+1 seafood









#### Rectangular Single-layer electric Fish Grill Oven

900\*700\*750mm

2KW\*5=10KW

100KG







#### Rectangular Single-layer electric Fish Grill Oven

1050\*800\*1800mm

380V/15KW

## FO-701188





#### Rectangular Double-layer electric Fish Oven

1200\*850\*1800mm

380V/30KW

450KG

# Accessories







Fish clip



Plate



# **FULL OF UMAMI**

# TRIPIDANYAKI









# CIRCLE TEPPANYAKI

12 Seats Circle Plan R1000×800mm







# RECTANGLE TEPPANYAKI

7 Seats Rectangle Plan

200 × 850 × 800 mm





# **FAN SHAPE TEPPANYAKI**

11 Seats Fan Shape Plan

2300x972\*800mm













8 Seat Rectangle

1600×850×800mm

10 Seat Rectangle

2400×850×800mm

8 Seat Semi-circle

 $1700\!\times\!850\!\times\!800\text{mm}$ 

10 Seat Arch

 $1800 \times 1330 \times 800$ mm







3100

11 Seat Bridge

 $2300 \times 952 \times 800$ mm

10 Seat Oval

 $2400 \times 850 \times 800$ mm

12 Seat Arch

 $1800 \times 1830 \times 800$ mm

12 Seat Circle

R1000×800mm

# THE MOVEABLE SMALL TEPPANYAKI

# TP-7D01

Electric heating mobile small Teppanyaki











#### Electric heating Teppanyaki table with crystal cooking plate

# **EQUIPMENT DECORATION SCHEME**

#### Marble Counter Top (Dark)



Marble Counter Top (Light color)



Vertical Face Decoration-Colorful Stainless Steel



Spatula







ercan Pot cover



# **EXOTIC CHARM**

# **MONGOLIAN LAMB OVEN**

# MONGOLIAN CHARCOA