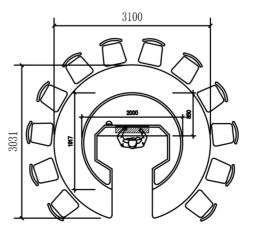

# CIRCLE TEPPANYAKI

12 Seats Circle Plan R1000×800mm

12 Seat Arch

 $1800 \times 1830 \times 800$ mm

12 Seat Circle

R1000×800mm