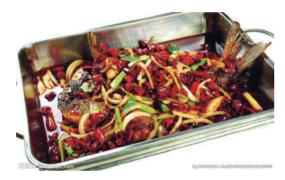

#### No smoke

Cookeryaki has developed a unique design of large tray in the baking process of fish, avoiding oil and water dripping on the charcoal which produces smoke.

7 minutes,14 fish

Set the heat on 300 ~380 degrees, and it only takes 6-8 minutes to get 14 golden-brown and juicy fish ready. Enjoy the crispy skin and soft inside with Cookeryaki fish oven.