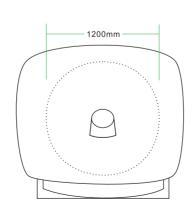

# PIZZA OVEN

| Model Type:      | CPO-Q-12-1                     |
|------------------|--------------------------------|
| Dimensions(D/H): | Ф1200*2100mm                   |
| Inner Size:      | Ф <b>800mm</b>                 |
| Oven Mouth Size: | 200*400mm                      |
| Measurement:     | 1550*1550*2150mm               |
| Main Material:   | Lava Rock / Stainless steel    |
| Color Options:   | Black & Red                    |
| Heating Mode:    | NG / LPG / Electric            |
| Power Supply:    | 220V、50-60HZ、0. 3KW<br>1-phase |
| Weight:          | 1100KG                         |

| Model Type:      | CPO-Q-12-2                     |
|------------------|--------------------------------|
| Dimensions(D/H): | Ф <b>1600*2100mm</b>           |
| Inner Size:      | Φ1200mm(gas)/Φ800mm (electric) |
| Oven Mouth Size: | 200*400mm                      |
| Measurement:     | 1700*1700*2300mm               |
| Main Material:   | Lava Rock / Stainless steel    |
| Color Options:   | Black & Buff                   |
| Heating Mode:    | NG / LPG / Electric            |
| Power Supply:    | 220V、50-60HZ、0. 3KW<br>1-phase |
| Weight:          | 1300KG                         |