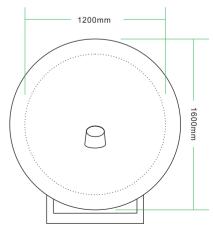

| Model Type:      | CPO-Q-13-1                     |
|------------------|--------------------------------|
| Dimensions(D/H): | Ф <b>1600*2100mm</b>           |
| Inner Size:      | Ф1200mm                        |
| Oven Mouth Size: | 200*400mm                      |
| Measurement:     | 1700*1700*2150mm               |
| Main Material:   | Lava Rock / Stainless steel    |
| Color Options:   | Black & White                  |
| Heating Mode:    | NG / LPG / Electric            |
| Power Supply:    | 220V、50-60HZ、0. 3KW<br>1-phase |
| Weight:          | 1400KG                         |

| Model Type:      | CPO-Q-13-2                     |
|------------------|--------------------------------|
| Dimensions(D/H): | Ф <b>1400*2100mm</b>           |
| Inner Size:      | Ф1200mm                        |
| Oven Mouth Size: | 200*400mm                      |
| Measurement:     | 1700*1700*2150mm               |
| Main Material:   | Lava Rock / Stainless steel    |
| Color Options:   | Black                          |
| Heating Mode:    | NG / LPG / Electric            |
| Power Supply:    | 220V、50-60HZ、0. 3KW<br>1-phase |
| Weight:          | 1400KG                         |