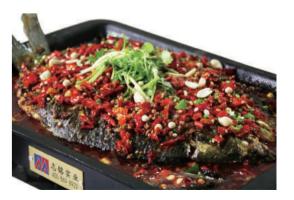

#### No smoke

Cookeryaki has developed a unique design of large tray in the baking process of fish, avoiding oil and water dripping on the charcoal which produces smoke.

7 minutes,14 fish

Set the heat on 300 ~380 degrees, and it only takes 6-8 minutes to get 14 golden-brown and juicy fish ready. Enjoy the crispy skin and soft inside with Cookeryaki fish oven.

# Offer a customer-involved cooking journey

Charcoal fish Grill Oven not only can be in the kitchen but also can be moved to the hall of the restaurant. This design is specially made so that the restaurant is different from other place. Guests not only can see the process of preparation, but also can have a wonderful experience about the food.