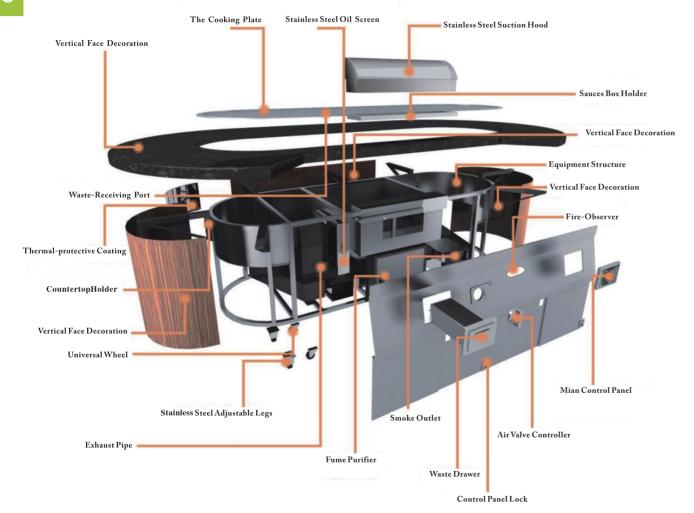

# **EQUIPMENT DECORATION SCHEME**

#### Marble Counter Top (Dark)

Marble Counter Top (Light color)

Vertical Face Decoration-Colorful Stainless Steel

Spatula

ercan Pot cover