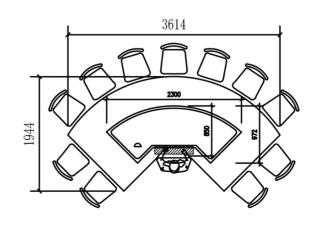

# **FAN SHAPE TEPPANYAKI**

11 Seats Fan Shape Plan

2300x972\*800mm

8 Seat Rectangle

1600×850×800mm

10 Seat Rectangle

2400×850×800mm

8 Seat Semi-circle