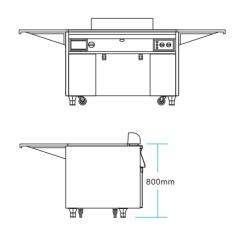

PIZZA OVEN **PARAMETERS** 

Dimensions(D/H): 930\*830\*1900mm

Inner Size: 600\*640mm

Oven Mouth Size: 200\*400mm

Lava Rock / Stainless steel Main Material:

Color Options: Black Heating Mode: Charcoal

Weight: 250KG